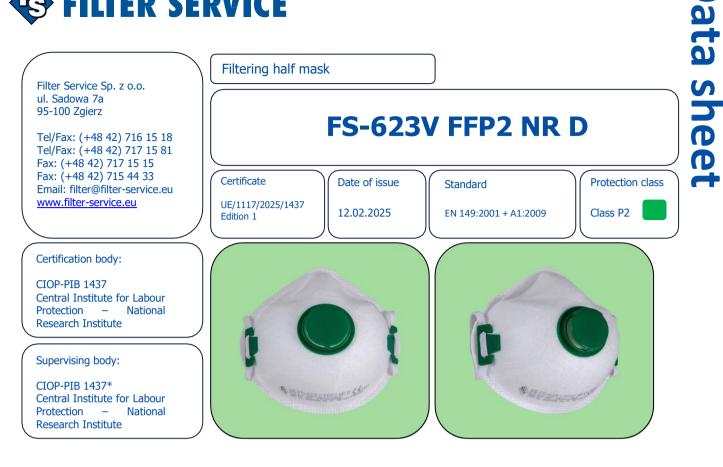

#### Additional elements:

- Exhalation valve
- Head band pins for length adjustment
- Head band

You no longer have to waste time trying to adjust the nosepiece to fit your face and your glasses will not fog up. 600-SERIES half masks are equipped with pins for head band length adjustment, which improves facial fit and, as a result, half mask performance. The exhalation valve makes breathing resistance very low.