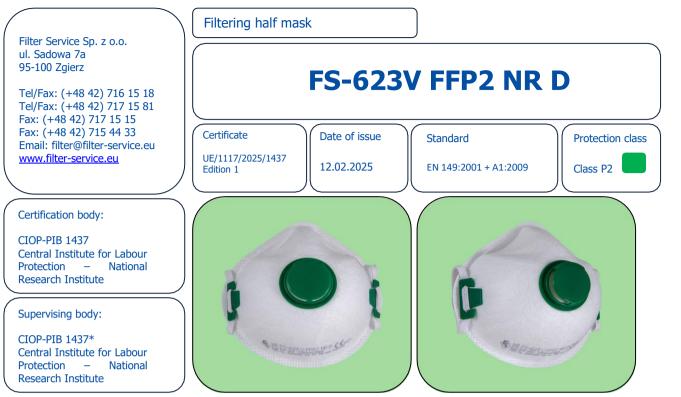

#### Additional elements:

- Exhalation valve
- Head band pins for length adjustment
- Head band

You no longer have to waste time trying to adjust the nosepiece to fit your face and your glasses will not fog up. 600-SERIES half masks are equipped with pins for head band length adjustment, which improves facial fit and, as a result, half mask performance. The exhalation valve makes breathing resistance very low.